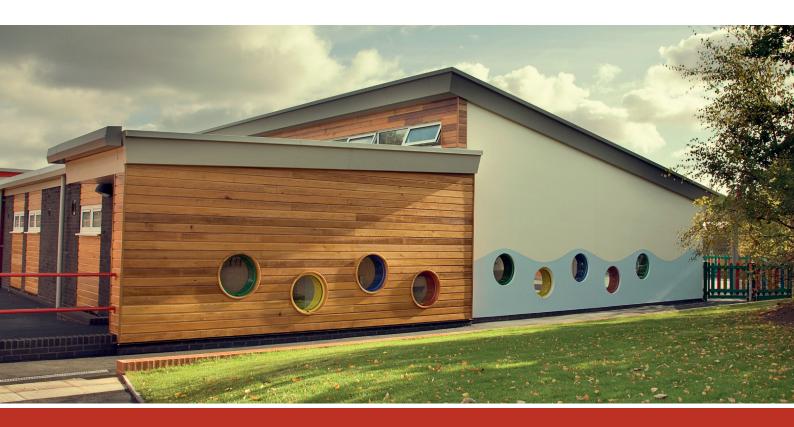

## **School Extension for Nursery**

Following refurbing the existing school building in previous phases we then extended the school buildings to allow the school to offer \nursery facilities growing the school numbers.

A modern single storey building designed by the Local Authority to provide as much light and colour into the building as possible with their toilet, kitchen and playground facilities.