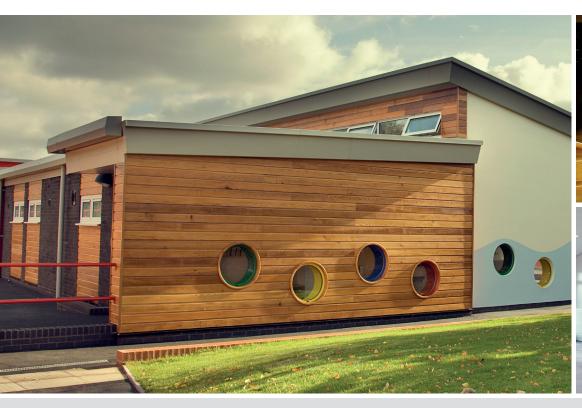

## **School Extension for Nursery**

Following refurbing the existing school building in previous phases we then extended the school buildings to allow the school to offer \nursery facilities growing the school numbers.

A modern single storey building designed by the Local Authority to provide as much light and colour into the building as possible with their toilet, kitchen and playground facilities.