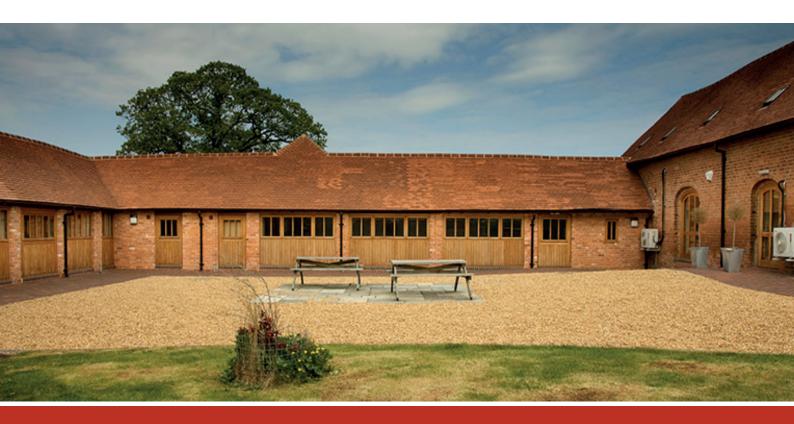

## **Mill Farm Offices**

We converted a U shaped series of derelict barns and cowsheds into 4 new modern offices with the Barn conversion feeling remaining.